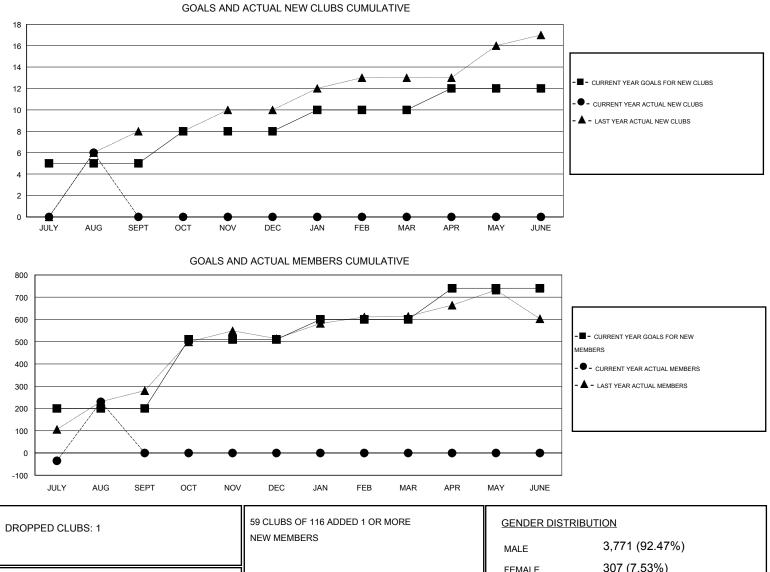

## **ER GURUNATHAN** GMT:

| LOCATION INDIA |
|----------------|
|----------------|

 $\mathsf{GMT} \; \mathsf{CA} \; \mathbf{6}$ Clubs Members RESULTS FOR 2015-2016 **RESULTS FOR 2015-2016** NEW CLUB NEW CLUBS DROPPED NET NEW MEMBER CHARTER AND DROPPED NET QUARTER QUARTER GOAL CLUBS GAIN/LOSS GOAL NEW MEMBERS MEMBERS GAIN/LOSS ADDED 5 6 1 5 200 413 183 230 JULY/AUG/SEPT JULY/AUG/SEPT 3 0 0 0 310 0 0 0 OCT/NOV/DEC OCT/NOV/DEC 2 0 0 0 0 0 0 90 JAN/FEB/MAR JAN/FEB/MAR 2 0 0 0 140 0 0 0 APR/MAY/JUNE APR/MAY/JUNE